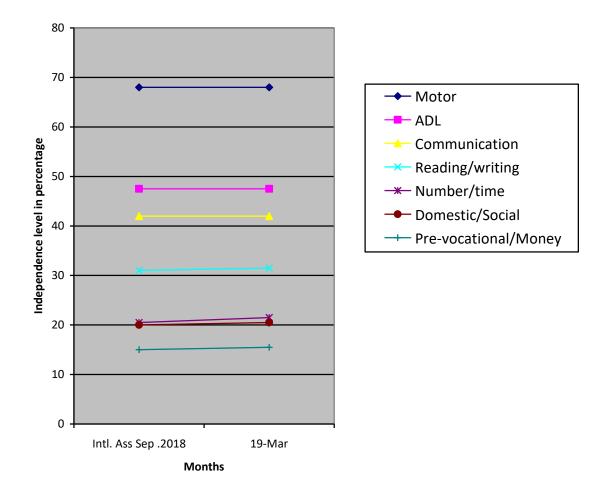

## Medical Report

| Height/ Weight                            | Current Report           |                                                                                                                                   |   |                                       |   |                   |                         |  |  |
|-------------------------------------------|--------------------------|-----------------------------------------------------------------------------------------------------------------------------------|---|---------------------------------------|---|-------------------|-------------------------|--|--|
| neight/ weight                            | 134cm/25k                | 134cm/25kg                                                                                                                        |   |                                       |   |                   |                         |  |  |
| Exercises Give                            | en                       | Applianc                                                                                                                          |   | es Given                              |   | Physical Progress |                         |  |  |
| Yoga Training                             |                          | N                                                                                                                                 |   | lil                                   |   | Physically Normal |                         |  |  |
| Class (*)                                 | Primary                  | Primary                                                                                                                           |   |                                       |   |                   |                         |  |  |
| Report Period                             | Sep 201                  | Sep 2018 to Mar 2019                                                                                                              |   |                                       |   |                   |                         |  |  |
| Severity of Intellectua<br>Disability     | I Moderate               | Moderate Intellectual disability                                                                                                  |   |                                       |   |                   |                         |  |  |
| Assessment (**-% represents               |                          |                                                                                                                                   |   | Sep 2018<br>(Initial<br>assessment**) |   | 19                |                         |  |  |
| assessment based on normal development of | 1.Motor                  | 1.Motor Activities                                                                                                                |   | 68                                    |   |                   |                         |  |  |
| 100%)                                     | 2.Activit<br>Living      | 2.Activities of Daily<br>Living                                                                                                   |   | 47.5                                  |   |                   |                         |  |  |
|                                           | 3.Comm                   | 3.Communication                                                                                                                   |   | 42                                    |   |                   |                         |  |  |
|                                           | 4.Readir                 | 4.Reading/ Writing                                                                                                                |   | 31                                    |   |                   |                         |  |  |
|                                           | 5.Numbe                  | 5.Number/ Time                                                                                                                    |   | 20.5                                  |   |                   |                         |  |  |
|                                           | 6.Domes<br>Skills        | 6.Domestic / Social<br>Skills                                                                                                     |   | 20                                    |   |                   |                         |  |  |
|                                           | 7.Pre Vo                 | 7.Pre Vocational /<br>Money Concept                                                                                               |   | 15                                    |   | i                 |                         |  |  |
|                                           |                          | f Program                                                                                                                         |   | No. of properticipation               |   |                   | zes /<br>cognitions won |  |  |
| Extra Curricular /                        | Cultural                 |                                                                                                                                   |   |                                       | - | -                 |                         |  |  |
| Participation                             | Sports                   |                                                                                                                                   | - |                                       | - |                   | -                       |  |  |
|                                           | Drawing                  |                                                                                                                                   |   | -                                     |   | -                 |                         |  |  |
| Progress Report                           |                          | Since joining, he has improved 0.29% on average out of seven area in period of 6 months based on BASIC-MR Scale provided by NIMH. |   |                                       |   |                   |                         |  |  |
| Comments                                  | • M<br>• T<br>• D<br>• A | Discriminate between less and more.                                                                                               |   |                                       |   |                   |                         |  |  |